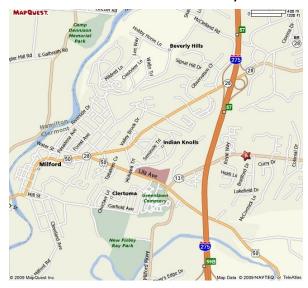

# **HOURS OF OPERATION:**

TUESDAYS 9:00 AM – NOON

WEDNESDAYS 6:30 PM - 8:00 PM

THURSDAYS 9:00 AM - NOON

2nd & 4th Saturday's 9am-11am Food Distribution Only

I-275 to Exit 59 the Milford Pkwy Exit. We are 3 miles on the left. At the rear of Milford Christian Church.

S.R. 131 starts after passing through the 2nd traffic light.